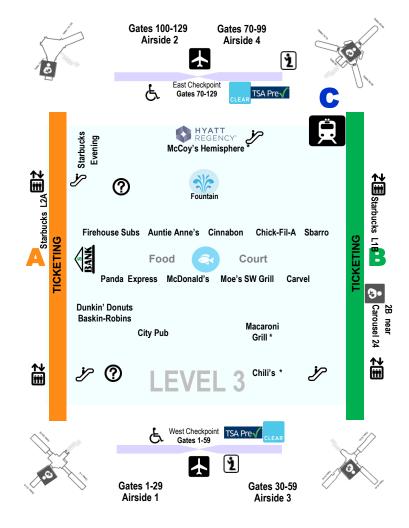

| Foo                                                                                                                               |                                                                                                                    |                                                                                                               |  |  |
|-----------------------------------------------------------------------------------------------------------------------------------|--------------------------------------------------------------------------------------------------------------------|---------------------------------------------------------------------------------------------------------------|--|--|
| FOO                                                                                                                               | d and Bever                                                                                                        | age                                                                                                           |  |  |
|                                                                                                                                   | Gates 1-29                                                                                                         |                                                                                                               |  |  |
| La Madeleine<br>Burger King<br>Cold Stone                                                                                         | Famous Famiglia<br>Le Grand Comptoire (Gate 23)<br>On the Border*                                                  | Starbucks<br>Urban Crave (Gate 4)<br>Zaza Snack Bar (Gate 12)                                                 |  |  |
|                                                                                                                                   | Gates 30-59                                                                                                        |                                                                                                               |  |  |
| Camden Food Co.<br>(Gates 44, 55)<br>Freshens<br>Manchu Wok                                                                       | Nature's Table<br>Qdoba<br><b>GastroHub*</b><br>Wendy's                                                            | Zaza Snack bar (Gate 35)<br>ZaZa Cuban Café                                                                   |  |  |
|                                                                                                                                   | Gates 70-99                                                                                                        |                                                                                                               |  |  |
| Auntie Anne's<br><b>Bahama Breeze*</b><br>Burger King<br>Carvel                                                                   | Cibo Express (Gates 72, 80<br>& 90)<br>MKT<br>Nathan's                                                             | Outback*<br>Starbucks<br>Tacos Locos<br>Vino Volo*                                                            |  |  |
|                                                                                                                                   | Gates 100-129                                                                                                      |                                                                                                               |  |  |
| Asian Chao<br>Auntie Anne's<br>Bananas Smoothies<br><b>Cask &amp; Larder</b> *<br>Cask & Larder Satellite Bar                     | Chipotle Mexican Grill<br>FarmAir's Market<br>Green Leaf's<br>Jersey Mike's Subs<br>McDonald's                     | Starbucks<br>The Market by Villa<br>Villa Italian Kitchen                                                     |  |  |
| A/B Terminal                                                                                                                      |                                                                                                                    |                                                                                                               |  |  |
| Auntie Anne's<br>Baskin-Robbins<br>Carvel<br>Chick-Fil-A<br><b>Chili's Too*</b><br>Cinnabon<br><b>City Pub*</b><br>Dunkin' Doputs | Firehouse Subs<br>Lobby Bar<br>Macaroni Grill*<br>McCoy's*<br>McDonald's<br>Moe's Southwest Grill<br>Panda Express | Sbarro<br>Starbucks Level 3<br>Starbucks—Level 1/B side<br>Starbucks—Level 2/A side<br>Sweet Bubbles and Buns |  |  |